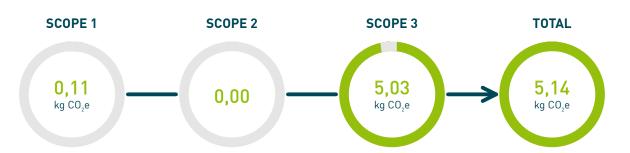

## 1 kg Masterbatch

Accounting period: 01.01.2022 bis 31.12.2022

Accounting subject: The total emissions for the company Karl Finke GmbH are balanced related to 1 kg finished product. The basis for this is a cradle-to-gate analysis up to the customer's factory gate. Scope 1 + 2 data are based on measured values, mainly consumption, which were converted to CO2eq. For the Scope 3 data, database information was primarily used. In total, 80% of the raw materials could be provided with data.